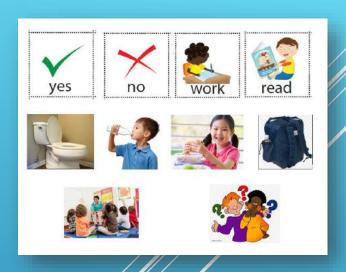

is there anything else you can think of that may affect your child at school or learning? Has there been any experiences that may affect your child's happiness at school?

# New arrival families and students



| School starts at 8:50am    | 1, 12 / 2<br>2 2 3 3                    |
|----------------------------|-----------------------------------------|
| In class from 9:00 – 11:00 |                                         |
| Recess 11:00 - 11:30       |                                         |
| In class from 11:30 — 1:40 |                                         |
| Lunch 1:40 - 2:10          |                                         |
| In class from 2:10 – 3:10  |                                         |
| School finishes at 3:10    | 10 1 12 1 1 1 1 1 1 1 1 1 1 1 1 1 1 1 1 |





| Passport                    | Immunisation<br>Certificate