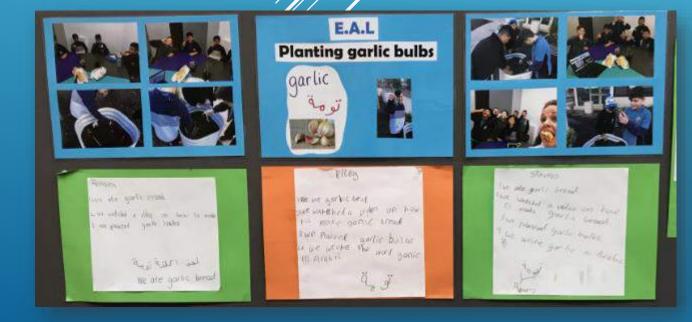

|                          |

# WHEN WE ARE TEACHING EAL LEARNERS, WE NEED TO SCAFFOLD THEM UP TO SUPPORT THEIR LEARNING, NOT DUMB THINGS DOWN.





# Any questions?

# **THANK YOU**



plant.kate.m@edumail.vic.gov.au