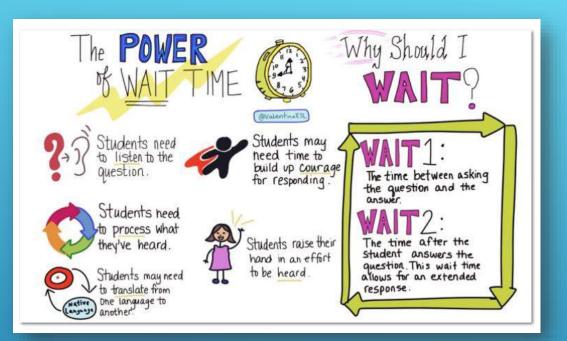

Clear and explicit instructions are needed.

It may seem obvious, but at the beginning of a task, it is imperative the EAL learner understands what they have to do. One of the hardest things an EAL learner is to understand and remember a string of instructions. A single instruction may be no problem, however a sequence of steps may prove too difficult. Check back on their understanding and provide visual support if needed for them to refer to.