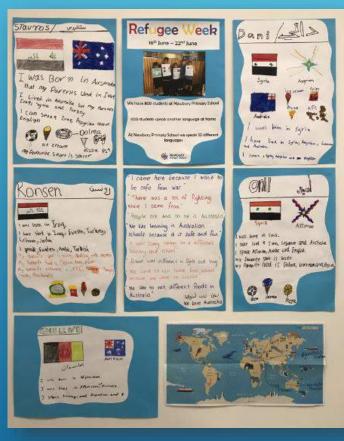

83% of our children have a background other than English (LBOTE).

We have 42 refugees and 20 new arrivals that arrived to Australia in the past 12 months.

We have 33 different languages spoken at home within our families.

# **Newbury Primary School**

We have refugees, new arrivals along with second and third generation children that have only spoken their first language with little exposure to English.

We have children come from war torn countries, skilled migrants and many have a low socioeconomic status.

We have children that have come from traumatic backgrounds.