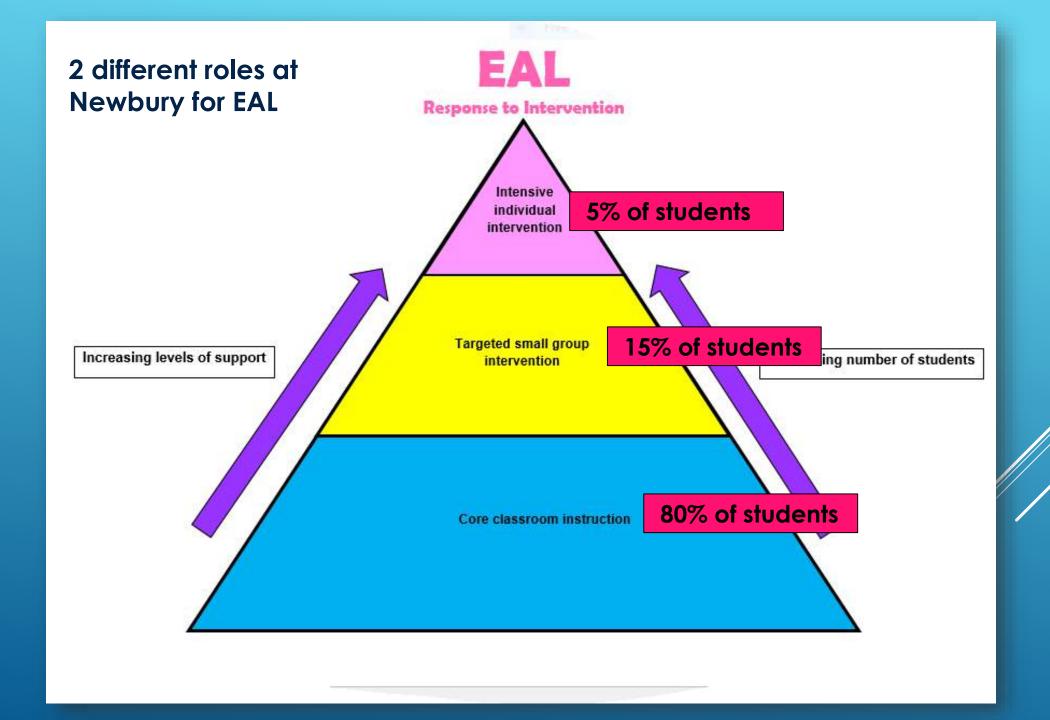

# Response to EAL intervention model

5% of students

Small group intervention prioritising from Year 6 down. Work for these children is based on their language proficiency and specific English skills needed. This is a mixture of explicit instruction, language experience and teaching through the teaching and learning cycle (Beverly Derewianka). The sessions are always based on developing their oral language and vocabulary.

15% of students

With the middle tier children we do a lot of Language Experience. This approach promotes reading and writing through the use of experience and oral language.

80% of students

Classroom teachers are given professional learning on how to cater for the EAL learners in their classroom.

We also have an EAL support teacher that works with teachers on specific areas of need.