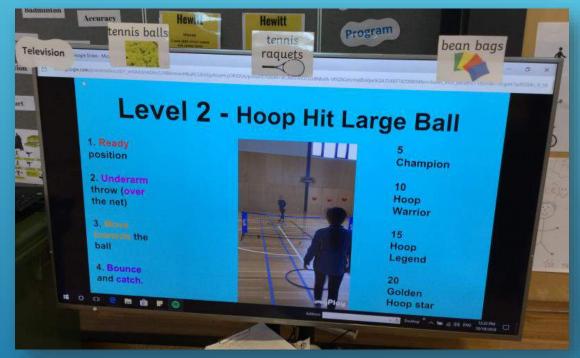

tructions are needed.

It may seem obvious, but at the beginning of a task, it is imperative the EAL learner understands what they have to do. One of the hardest things an EAL learner is to understand and remember a string of instructions. A single instruction may be no problem, however a sequence of steps may prove too difficult. Check back on their understanding and provide visual support if needed for them to refer to.

Pauline Gibbons





Education should promise opportunity. We cannot confuse language proficiency with a capacity to learn grade level content.

'No more low expectations for English learners' 2016



# Strategies for the classroom

#### Reduce the cognitive load

- Routines
- Time
- Natural, clear and simple language
- Scaffold
- READ
- Down time





# Visual support







# SOCIOLINGUISTIC

New arrival families
Meet with the fam
Gain as much info
Relay that informate teacher so they convellbeing, acades

# Sociolinguistic Profile - Newbury Primary School

| Schooling                                                    |                                                                                             |                          |                            |                 |
|--------------------------------------------------------------|---------------------------------------------------------------------------------------------|--------------------------|----------------------------|-----------------|
| Years of previous                                            | schooling?