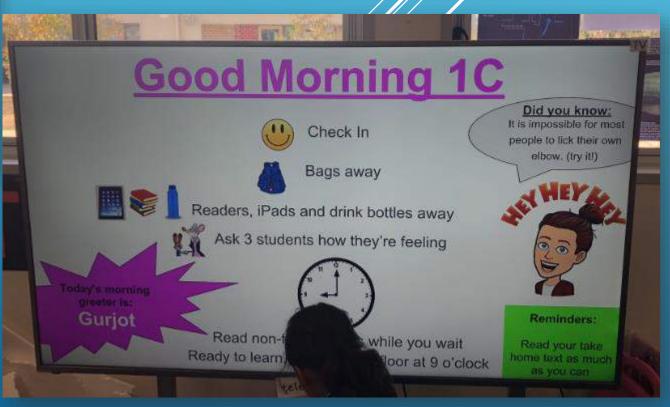

uctions are needed.

It may seem obvious, but at the beginning of a task, it is imperative the EAL learner understands what they have to do. One of the hardest things an EAL learner is to understand and remember a string of instructions. A single instruction may be no problem, however a sequence of steps may prove too difficult. Check back on their understanding and provide visual support if needed for them to refer to.

Pauline Gibbons





Education should promise opportunity. We cannot confuse language proficiency with a capacity to learn grade level content.

'No more low expectations for English learners' 2016



# Strategies for the classroom

#### Reduce the cognitive load

- Routines
- Time
- Natural, clear and simple language
- Scaffold
- READ
- Down time





# Visual support







# SOCIOLINGUISTIC

New arrival families
Meet with the fam
Gain as much info
Relay that informate teacher so they convellbeing, acades

# Sociolinguistic Profile - Newbury Primary School

| Schooling                                                    |                                                                                             |                          |                            |                 |
|--------------------------------------------------------------|---------------------------------------------------------------------------------------------|--------------------------|----------------------------|-----------------|
| Years of previous                                            | schooling?