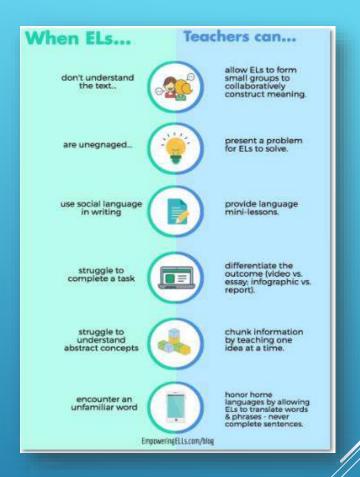

Clear and explicit instructions are needed.

It may seem obvious, but at the beginning of a task, it is imperative the EAL learner understands what they have to do. One of the hardest things an EAL learner is to understand and remember a string of instructions. A single instruction may be no problem, however a sequence of steps may prove too difficult. Check back on their understanding and provide visual support if needed for them to refer to.