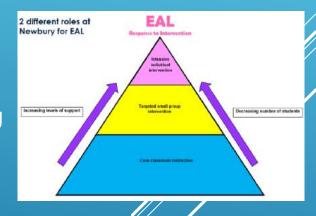

# Response to EAL intervention model

5% of students

Small group intervention prioritising from Year 6 down. Work for these children is based on their language proficiency and specific English skills needed. This is a mixture of explicit instruction, language experience and teaching through the teaching and learning cycle (Beverly Derewianka). The sessions are always based on developing their oral language and vocabulary.

15% of students

With the middle tier children we do a lot of Language Experience. This approach promotes reading and writing through the use of experience and oral language.

80% of students

Classroom teachers are given professional learning on how to cater for the EAL learners in their classroom.

We also have an EAL support teacher that works with teachers on specific areas of need.