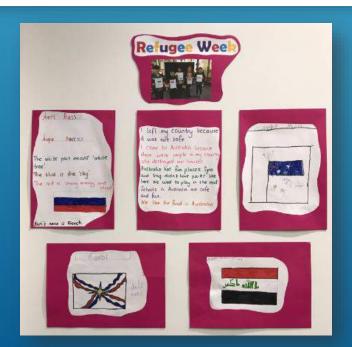

83% of our children have a background other than English (LBOTE).

We have 42 refugees and 20 new arrivals that arrived to Australia in the past 12 months.

We have 33 different languages spoken at home within our families.

# **Newbury Primary School**

We have refugees, new arrivals along with second and third generation children that have only spoken their first language with little exposure to English.

We have children come from war torn countries, skilled migrants and many have a low socioeconomic status.

We have children that have come from traumatic backgrounds.